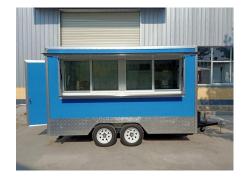

# **FS350 Ice Cream Trailer**

## **Specification**

| Model:             | FS350                                                                                                                                                                                                                                                      |
|--------------------|------------------------------------------------------------------------------------------------------------------------------------------------------------------------------------------------------------------------------------------------------------|
| Dimensions:        | 350*200*200cm                                                                                                                                                                                                                                              |
| Color:             | Blue                                                                                                                                                                                                                                                       |
| Window:            | Sliding concession windows, with gas struts                                                                                                                                                                                                                |
| Electrical:        | 110V/60HZ                                                                                                                                                                                                                                                  |
| Material:          | Exterior wall: XPS Insulation: 25mm Black cotton Interior wall: ACM Workbench: 201 stainless steel Floor: Non-slip aluminium checkered floor                                                                                                               |
| Trailer Accessory: | 88cm safety chain Trailer hitch ball Trailer coupler Trailer stabilizers Heavy-duty trailer jack with wheel Flip down stainless steel serving shelf Door stop Gas piping 7 pin trailer connector Custom vinyl graphic Stainless steel propane tank holders |
| Electrical System: | Electrical panel board Circuit breaker Power sockets Generator receptacle with cover                                                                                                                                                                       |
| Lighting:          | Interior LED light bars Side lights Trailer tail lights & red reflectors License lights LED light strip                                                                                                                                                    |
| Water Sink Kits:   | 2 compartment water sinks Commercial faucet for cold & hot water Floor drain                                                                                                                                                                               |

### **Details**

- Original -

- Original -

- Front -

- Front -

- Side -

- Side -

- Side -