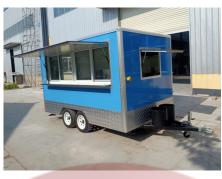

# **FS350 Ice Cream Trailer**

## **Specification**

| Model:             | FS350                                                                                                                                                                                                                                                      |
|--------------------|------------------------------------------------------------------------------------------------------------------------------------------------------------------------------------------------------------------------------------------------------------|
| Dimensions:        | 350*200*200cm                                                                                                                                                                                                                                              |
| Color:             | Blue                                                                                                                                                                                                                                                       |
| Window:            | Sliding concession windows, with gas struts                                                                                                                                                                                                                |
| Electrical:        | 110V/60HZ                                                                                                                                                                                                                                                  |
| Material:          | Exterior wall: XPS Insulation: 25mm Black cotton Interior wall: ACM Workbench: 201 stainless steel Floor: Non-slip aluminium checkered floor                                                                                                               |
| Trailer Accessory: | 88cm safety chain Trailer hitch ball Trailer coupler Trailer stabilizers Heavy-duty trailer jack with wheel Flip down stainless steel serving shelf Door stop Gas piping 7 pin trailer connector Custom vinyl graphic Stainless steel propane tank holders |
| Electrical System: | Electrical panel board Circuit breaker Power sockets Generator receptacle with cover                                                                                                                                                                       |
| Lighting:          | Interior LED light bars Side lights Trailer tail lights & red reflectors License lights LED light strip                                                                                                                                                    |
| Water Sink Kits:   | 2 compartment water sinks Commercial faucet for cold & hot water Floor drain                                                                                                                                                                               |

### **Details**

- Original -

- Original -

- Front -

- Front -

- Side -

- Side -

- Side -