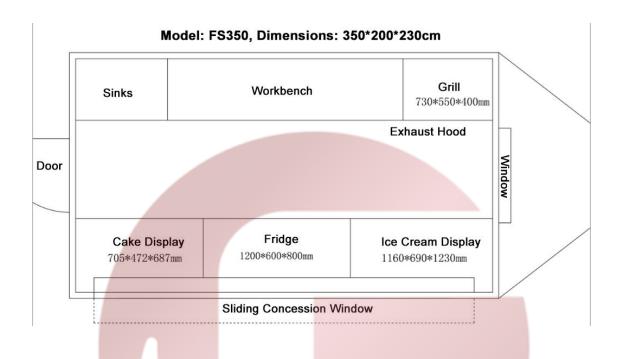

#### Floor Plan

## **Specification**

| Model:             | FS350                                                                                                                                                                                                                                                      |
|--------------------|------------------------------------------------------------------------------------------------------------------------------------------------------------------------------------------------------------------------------------------------------------|
| Dimensions:        | 350*200*200cm                                                                                                                                                                                                                                              |
| Color:             | Blue                                                                                                                                                                                                                                                       |
| Window:            | Sliding concession windows, with gas struts                                                                                                                                                                                                                |
| Electrical:        | 110V/60HZ                                                                                                                                                                                                                                                  |
| Material:          | Exterior wall: XPS Insulation: 25mm Black cotton Interior wall: ACM Workbench: 201 stainless steel Floor: Non-slip aluminium checkered floor                                                                                                               |
| Trailer Accessory: | 88cm safety chain Trailer hitch ball Trailer coupler Trailer stabilizers Heavy-duty trailer jack with wheel Flip down stainless steel serving shelf Door stop Gas piping 7 pin trailer connector Custom vinyl graphic Stainless steel propane tank holders |
| Electrical System: | Electrical panel board Circuit breaker Power sockets Generator receptacle with cover                                                                                                                                                                       |
| Lighting:          | Interior LED light bars Side lights Trailer tail lights & red reflectors License lights LED light strip                                                                                                                                                    |
| Water Sink Kits:   | 2 compartment water sinks Commercial faucet for cold & hot water Floor drain                                                                                                                                                                               |

| Water Supply System: | 24V water pump 25L plastic clean water tank 25L wastewater tank                                                                                                                   |
|----------------------|-----------------------------------------------------------------------------------------------------------------------------------------------------------------------------------|
| Kitchen Equipment:   | Front stainless steel workbench with cabinets Rear stainless steel wit back splash Griddle 1.2m under-bench fridge Cake display Ice cream display 1m stainless steel exhaust hood |
| Warranty:            | 1 year warranty for free                                                                                                                                                          |